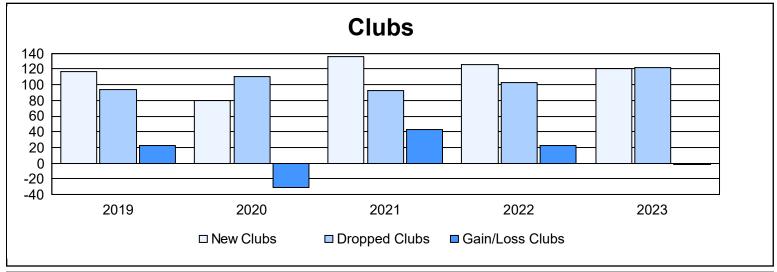

| Year      | New<br>Clubs | Dropped<br>Clubs | Gain/<br>Loss<br>Clubs | New<br>Members | Charter<br>Members | Reinstate<br>Members | Transfer<br>Members | Total<br>Member<br>Added | Total<br>Members<br>Dropped | Gain/<br>Loss<br>Members |
|-----------|--------------|------------------|------------------------|----------------|--------------------|----------------------|---------------------|--------------------------|-----------------------------|--------------------------|
| 2018-2019 | 117          | 94               | 23                     | 4,699          | 3,251              | 485                  | 325                 | 8,760                    | 9,015                       | -255                     |
| 2019-2020 | 80           | 111              | -31                    | 2,413          | 2,124              | 391                  | 69                  | 4,997                    | 9,594                       | -4,597                   |
| 2020-2021 | 136          | 93               | 43                     | 4,592          | 3,733              | 521                  | 132                 | 8,978                    | 7,723                       | 1,255                    |
| 2021-2022 | 126          | 103              | 23                     | 4,680          | 3,294              | 456                  | 87                  | 8,517                    | 6,814                       | 1,703                    |
| 2022-2023 | 121          | 122              | -1                     | 4,505          | 3,052              | 512                  | 106                 | 8,175                    | 7,734                       | 441                      |
| Average   | 116          | 105              | 11                     | 4,178          | 3,091              | 473                  | 144                 | 7,885                    | 8,176                       | -291                     |